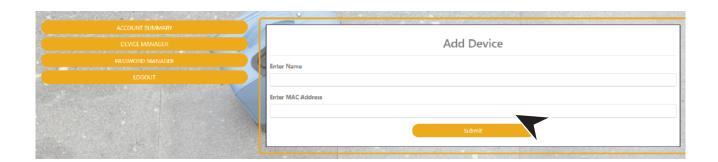

Weather Channel

73 Women's Entertainment

Updated 7/23/20 \*Subject to Change



Scan me to set up your TV! setupmytv.synergyfiber.com 2

YOU WILL BE REDIRECTED TO AN ACCEPTABLE USE POLICY. CLICK "I ACCEPT THE TERMS" OF THE ACCEPTABLE USE POLICY.



3

AFTER YOU ACCEPT THE TERMS, YOU WILL BE REQUIRED TO ENTER YOUR EMAIL ADDRESS AND CLICK CONTINUE.



Please enter your email

YOU WILL BE REDIRECTED TO REGISTER.SYNERGYWIFI.COM WHERE YOU CAN REGISTER ALL OF YOUR DEVICES. COMPLETE THE REGISTRATION.



5

# GO TO DEVICE MANAGER IN YOUR DASHBOARD TO ADD DEVICES





EXAMPLES OF WHAT A MAC ADDRESS MAY LOOK LIKE: 00-17-ab-5a-6e-f5 OR 10:AE:60:60:60

NEED HELP FINDING YOUR MAC ADDRESS? GO TO: https://www.synergyfiber.com/documents/MAC-Address-Guide.pdf

7

## **CONTINUE ADDING ALL YOUR DEVICES**



8

## FINISH BY CONNECTING ALL DEVICES TO RESIDENT WIFI "LINK RESIDENT"



#### CONNECT ALL DEVICES TO "LINK RESIDENT"

THAT'S IT! YOU'RE ON THE NETWORK. IF YOU NEED TO ADD A DEVICE IN THE FUTURE, LOG BACK INTO REGISTER.SYNERGYWIFI.COM AND FOLLOW STEPS FOR ADDING YOUR DEVICE ABOVE.