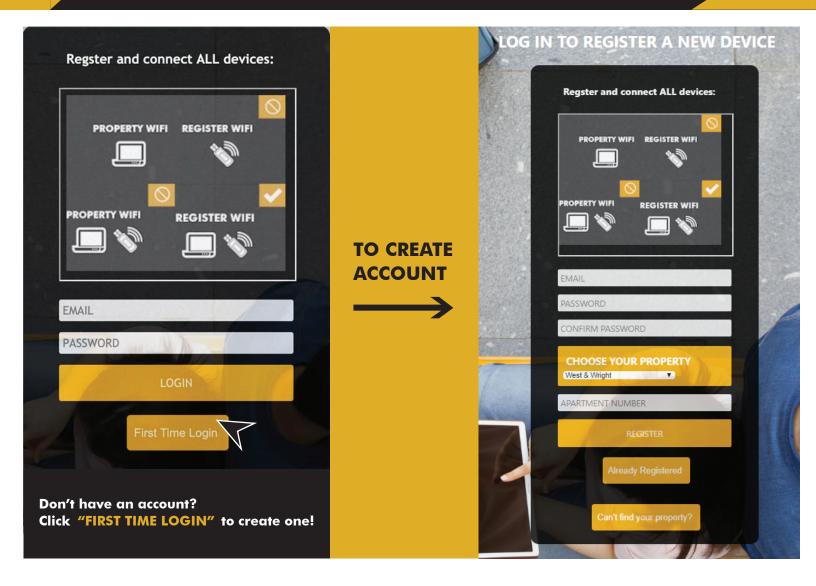

3

AFTER YOU ACCEPT THE TERMS, YOU WILL BE REQUIRED TO ENTER YOUR EMAIL ADDRESS AND CLICK CONTINUE.

Please enter your email

YOU WILL BE REDIRECTED TO REGISTER.SYNERGYWIFI.COM WHERE YOU CAN REGISTER ALL OF YOUR DEVICES. COMPLETE THE REGISTRATION.

## What Registering Does

Registering your devices allows them to communicate with one another over the network as well as providing you with additional usability and privacy.