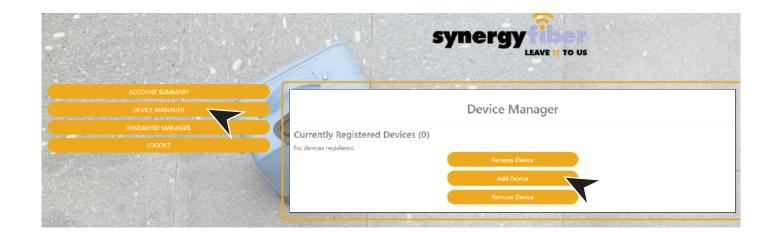

# GO TO DEVICE MANAGER IN YOUR DASHBOARD TO ADD DEVICES

EXAMPLES OF WHAT A MAC ADDRESS MAY LOOK LIKE: 00-17-ab-5a-6e-f5 OR 10:AE:60:60:60

NEED HELP FINDING YOUR MAC ADDRESS? GO TO: https://www.synergyfiber.com/documents/MAC-Address-Guide.pdf

## **CONTINUE ADDING ALL YOUR DEVICES**

8