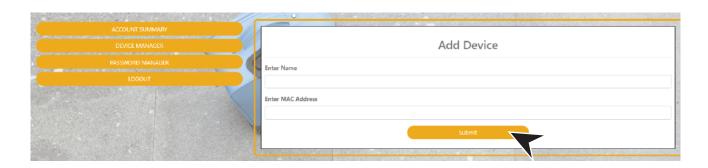

# GO TO DEVICE MANAGER IN YOUR DASHBOARD TO ADD DEVICES

EXAMPLES OF WHAT A MAC ADDRESS MAY LOOK LIKE: 00-17-ab-5a-6e-f5 OR 10:AE:60:60:60

NEED HELP FINDING YOUR MAC ADDRESS? GO TO: https://www.synergyfiber.com/documents/MAC-Address-Guide.pdf

7